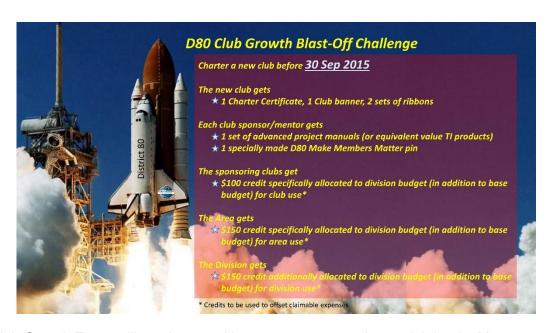

b leaders in their recruitment effort and cooperation in their October dues submission.

#### **Net Club Growth**

We chartered two new clubs, namely MSD Singapore Toastmasters Club (04864336) and Toastmasters in Christ (05000730), both in the month of September, under Division S. Kudos to Div S Director Vicky Soo who championed the formation of the clubs, and Club Sponsors and Club Mentors, Ernest Chen DTM, Emma Wang, Raja Letchumanan, Peter Ng, Jacky Lim Zheng Wei and Chai Pei Shan, as well as their team members.

The teams that championed the formation of MSD Singapore Toastmasters Club and Toastmasters in Christ are winners for the Club Growth Blast-Off Challenge and the incentives for the challenge presented to the winning teams during the respective inaugural meetings of the clubs.



The Club Growth Team will continue working on prospects and new club leads. More new clubs will be chartered before the end of the current term, and the attainment of 10% net club growth is still very promising.

We have lost one club as Teach Me Toastmasters Club decided to convert to a gavel club, effective 1 October 2015.

#### Area Director's Club Visit Report submission

The deadline for first round of Area Director's Club Visit Report submission is 30 November. As of 10 October, 16 Area Directors have completed their club visits and reports submission, and some of the remaining 38 Area Directors have partially fulfilled the club visit report submission requirements.

Area Directors who have completed their club visits and reports submission for the first half of the current term ar