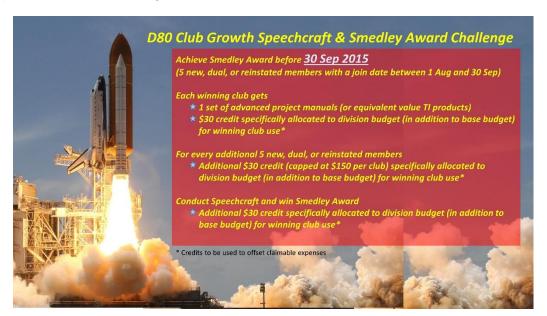

i Tamil Toastmasters Club                     | 5             |
| 00006159 Bukit Batok C C Mandarin Club                       | 5             |
| 04361762 Bukit Panjang Bilingual Toastmasters Club           | 5             |
|                                                              |               |

| Clubs with 5 or more than 5 new members (as of 13 Oct 2015) | Number of new members |
|-------------------------------------------------------------|-----------------------|
| 04069638 Yuhua Mandarin Toastmasters Club                   | 5                     |

We will announce the winners of the Club Growth Smedley Award Challenge upon confirmation of TI Smedley Award recipients, and incentives for the Club Growth Smedley Award Challenge will be presented to the winning clubs then.



95% of our clubs submitted their October dues by the 10 October extended deadline, ranking District 80 6th in the world and 1<sup>st</sup> in Region 14. There were challenges in certain clubs to submit their October dues on time. The Club Growth Team, together with district leaders, will continue to follow up on clubs that missed the October dues payment, and help them identify and implement solutions to overcome their respective challenges.

The Club Growth Team would like to thank all Division Directors and Area Directors for encouraging and helping clubs under their respective charges to recruit new members and to submit their October dues in time, as well as all club leaders in their recruitment effort and cooperation in their October dues submission.

#### **Net Club Growth**

We ch