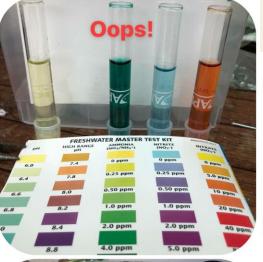

1/9/2018

FRESHWATER MASTER TEST KIT HIGH RANGE AMMONIA PH (NH3/NH4\*) (NO2\*)

7.4

7.8

8.0

0 ppm

0.25 ppm

0.50 ppm

ATTRATE (NOT)

o bbw

5.0 0

0 ppm

0.25 pp

0.50 ppm

ph

5.0