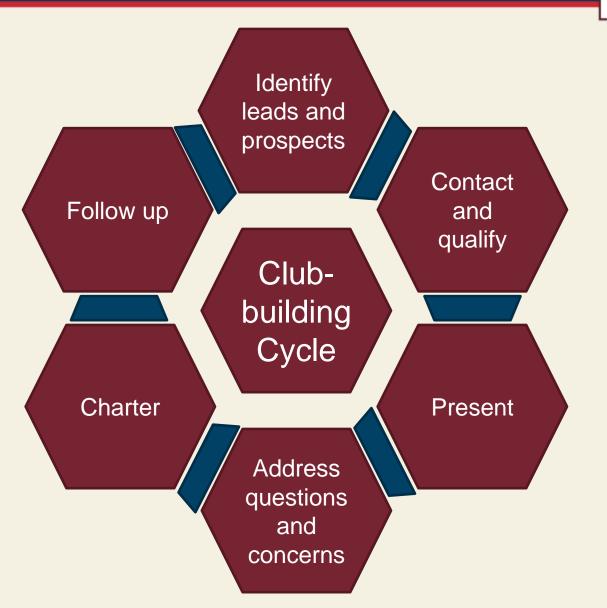

# **Club-building Cycle**

## **Step 1** Identify Leads and Prospects

### **Step 2** Contact and Qualify

- Follow up leads when requested
- Understand business and needs of each lead
- Contact lead promptly
- To qualify the lead
  - Identify the decision maker
  - Explain how Toastmasters can help their corporation
  - Ask questions, listen to their needs, offer solutions

#### Step 3 Present

- TOASTMASTERS INTERNATIONAL
- Conduct a demonstration meeting
- Demonstration meeting resources
  - Demonstration meeting team
  - How to Build a Toastmasters Club (Item 121)
  - http://www.toastmasters.org/build
  - Promotional material

- Address questions and concerns
- Ask for opportunity to establish a new club

#### Step 5 Charter

- TOASTMASTERS
- How to Build a Toastmasters Club (Item 121)
- Club sponsor responsibilities
  - Build membership to 20
  - Submit Application to Organize a Toastmasters Club and charter fee
  - <u>https://www.toastmasters.org/club-chartering/chartering-application</u>
  - Assist club in electing officers, adopting a club constitution, and submitting charter forms
  - Schedule charter presentation meeting
- Club mentors guide for six to 12 months