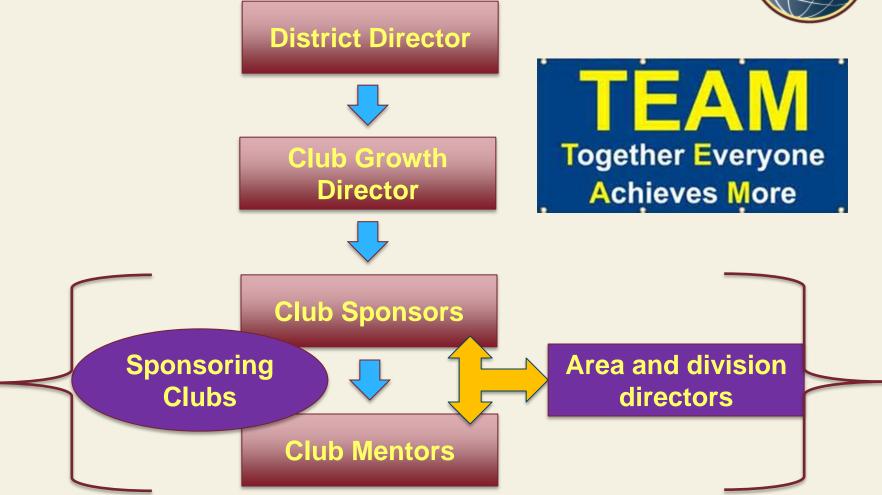

#### **Club Builders**

www.toastmasters.org

- 1. Receive leads from World Headquarters
- 2. Confirms alignment of new clubs

- 1. Receive leads from World Headquarters
- 2. Confirms alignment of new clubs with the district

- 1. Recruit, train, and supervise club-building team members, club sponsors, and club mentors
- 2. Receive leads from district director and World Headquarters
- 3. Assist with prospect visits
- 4. Help plan demonstration meetings
- 5. Attend demonstration meetings and precharter information meetings

- 1. Serve as contact for demonstration meetings and pre-charter information meetings
- 2. Generate interest and recruit members in new clubs
- 3. Show new clubs how to hold meetings and elect officers
- 4. Submit charter paperwork, fees, and dues to World Headquarters
- 5. Plan charter presentation meetings

- 1. Guide clubs through first six to 12 months
- 2. Ensure club officers understand duties and how to perform them
- 3. Familiarize club officers with Toastmasters education program
- 4. Familiarize club officers with Distinguished Club Program
- 5. Help recruit and retain members

# **Club Mentors**