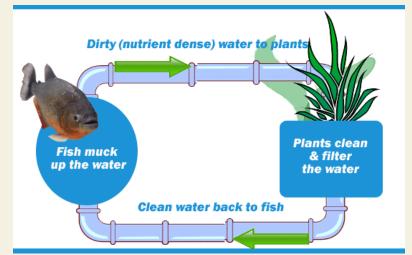

#### WHAT IS AQUAPONICS?

Aquaponics - grows fish and plants together in one integrated system. The fish waste provides an organic food source for the plants, and the plants naturally filter the water for the fish.