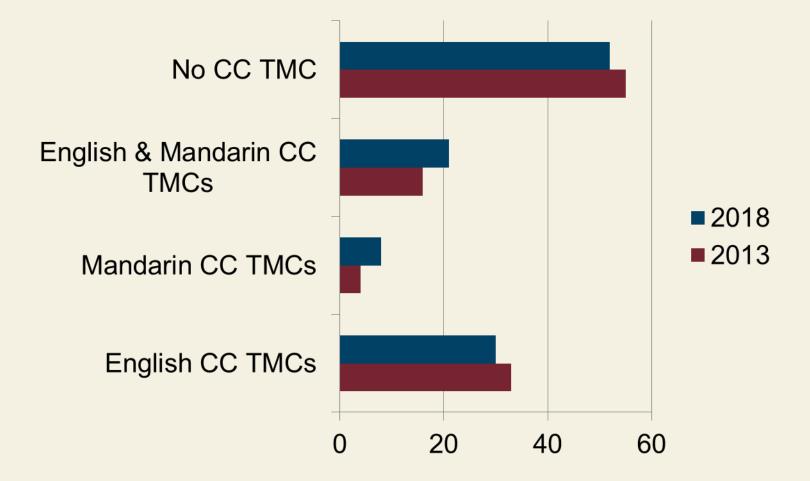

forming new clubs!



## **Step 1** Identify Leads and Prospects

# TOASTMASTERS

#### Leads can come from

- World Headquarters
- Current members
- Neighbours
- Coworkers
- Many other places
- Assess existing clubs to identify opportunities for new clubs
- Target opportunities
  - Communities over 10,000 people
  - Corporations over 150 people



#### **Establish a Corporate Club**

#### **Identify Your Target**

- Company
  - Size
  - Location
  - Revenue
- Key contacts and decisionmakers Partnering with the Corporate Club

- Company
  - Strategies
  - Key initiatives
  - Priorities
  - Focus and mission
  - Recent news articles



#### "Partnering with the Corporations"

Paradigm shifts working towards successfully building and sustaining corporate clubs.





#### **Community Clubs**



### **Step 2** Contact and Qualify



- Follow up leads when requested
- Understand business and needs of each lead
- Contact lead promptly
- To qualify the lead
  - Identify the decision maker
  - Explain how Toastmasters can help their corporation
  - Ask questions, listen to their needs, offer solutions



#### Step 3 Present

- TOASTMASTERS INTERNATIONAL
- Conduct a demonstration meeting
- Demonstration meeting resources
  - Demonstration meeting team
  - How to Build a Toastmasters Club (Item 121)
  - http://www.toastmasters.org/build
  - Promotional material

INTERNATIONAL



#### TOASTMASTERS INTERNATIONAL www.koitmater.org/boldclub

a 2021 Institution International All types reproved Institution International for fund mathematic and supported and the type and mathematical and mat