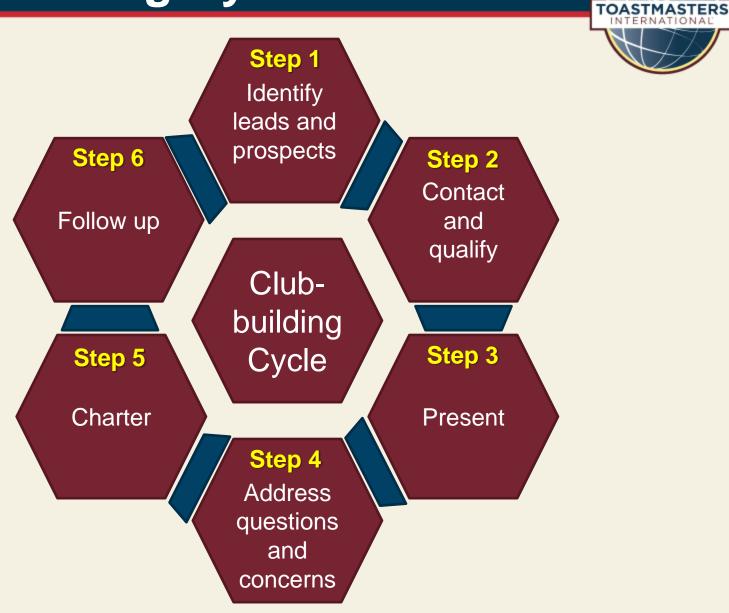

# **Club-building Cycle**

## **Step 1** Identify Leads and Prospects

### **Step 2** Contact and Qualify

- Follow up leads when requested
- Understand business and needs of each lead
- Contact lead promptly
- To qualify the lead
  - Identify the decision maker
  - Explain how Toastmasters can help their corporation
  - Ask questions, listen to their needs, offer solutions

#### Step 3 Present

- TOASTMASTERS INTERNATIONAL
- Conduct a demonstration meeting
- Demonstration meeting resources
  - Demonstration meeting team
  - How to Build a Toastmasters Club (Item 121)
  - http://www.toastmasters.org/build
  - Promotional material

- Address questions and concerns
- Ask for opportunity to establish a new club

#### Step 5 Charter

- TOASTMASTERS
- How to Build a Toastmasters Club (Item 121)
- Club sponsor responsibilities
  - Build membership to 20
  - Submit Application to Organize a Toastmasters Club and charter fee
  - <u>https://www.toastmasters.org/club-chartering/chartering-application</u>
  - Assist club in electing officers, adopting a club constitution, and submitting charter forms
  - Schedule charter presentation meeting
- Club mentors guide for six to 12 months