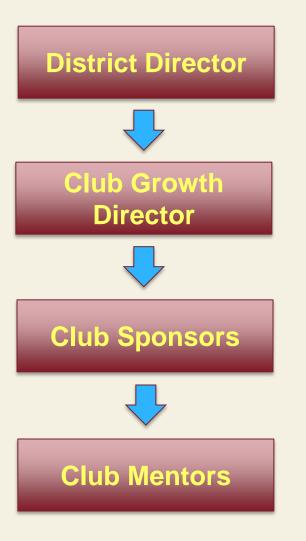

#### **Club Builders**

www.toastmasters.org

- 1. Receive leads from World Headquarters
- 2. Confirms alignment of new clubs

- 1. Receive leads from World Headquarters
- 2. Confirms alignment of new clubs with the district

- 1. Recruit, train, and supervise club-building team members, club sponsors, and club mentors
- 2. Receive leads from district director and World Headquarters
- 3. Assist with prospect visits
- 4. Help plan demonstration meetings
- 5. Attend demonstration meetings and precharter information meetings

- 1. Serve as contact for demonstration meetings and pre-charter information meetings
- 2. Generate interest and recruit members in new clubs
- 3. Show new clubs how to hold meetings and elect officers
- 4. Submit charter paperwork, fees, and dues to World Headquarters
- 5. Plan charter presentation meetings

- 1. Guide clubs through first six to 12 months
- 2. Ensure club officers understand duties and how to perform them
- 3. Familiarize club officers with Toastmasters education program
- 4. Familiarize club officers with Distinguished Club Program
- 5. Help recruit and retain members

#### **Club Builders**

www.toastmasters.org

# **Club Mentors**