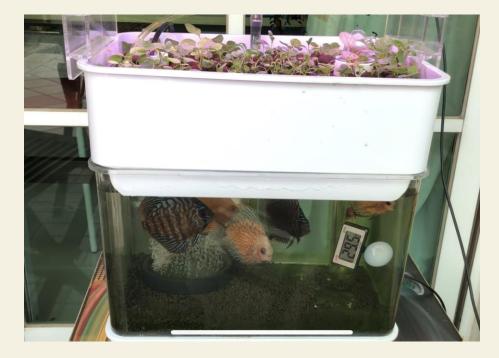

#### WHAT IS AQUAPONICS?

Aquaponics - grows fish and plants together in one integrated system. The fish waste provides an organic food source for the plants, and the plants naturally filter the water for the fish.