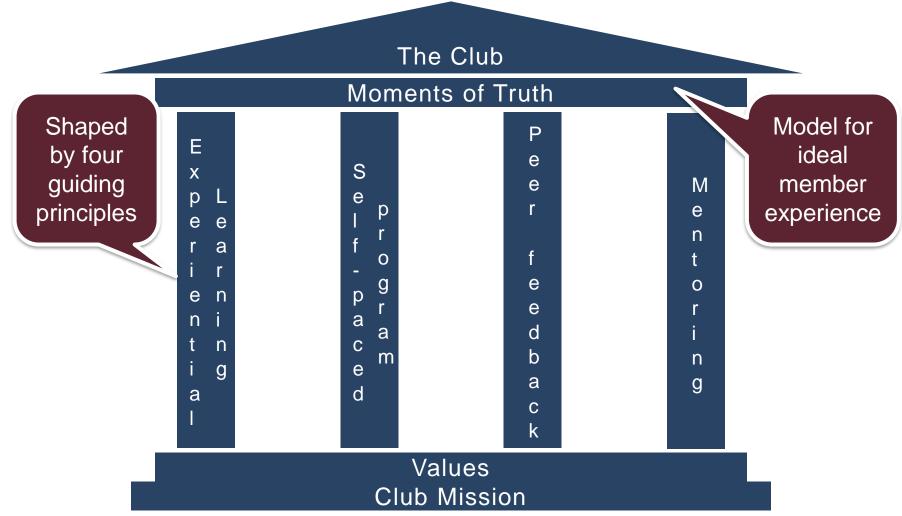

## **Club Quality**

A moment of truth is an episode where a person comes in contact with any aspect of the Toastmasters experience and forms an impression of a club's quality and service.

## **Club Quality**

### The Club

Moments of Truth

#### MOT:

A model to help provide the ideal member experience.

**First Impressions** 

**Membership Orientation** 

Fellowship, Variety and Communication

**Program Planning and Meeting Organization** 

**Membership Strength** 

**Achievement Recognition** 

Values
Club Mission

### **First Impressions**

how a guest is treated when they first visit a Toastmasters club

### **Membership Orientation**

how a new member is apprised of the education program, recognition, etc.

### Fellowship, Variety and Communication

how the club provides a warm, friendly and supportive environment

### **Program Planning and Meeting Organization**

how the club ensures members further their development during every Meeting

### **Membership Strength**

how many members the club has and how many attend every meeting. Work to retain / recruit members

### **Achievement Recognition**

how a member is recognized for the achievement of a goal