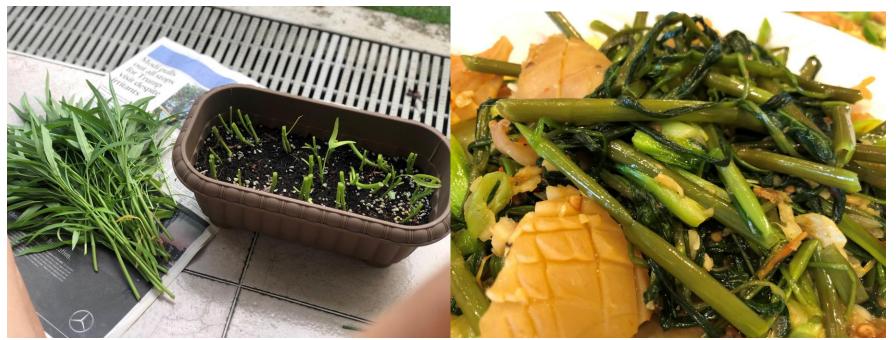

d glow behind the logo.

### **Color Palette**

### **Primary Colors**

The palette for Toastmasters relies on True Maroon, Loyal Blue, and Cool Gray to support our elements of leadership, dedication, and empowerment.

C100 M43 Y12 K56

Hex #004165

Hex #772432 C12 M95 Y59 K54 R119 G36 B50 Pantone 188





**Loyal Blue** 

Hex #A9B2B1 C23 M7 Y12 K18 R169 G178 B177 Pantone 442



**Cool Gray** 

#### **Accent Color**

Hex #F2DF74 C0 M5 Y57 K0 R242 G223 B116 Pantone 127

**True Maroon** 



Happy Yellow

- » Hexadecimal for web
- » CMYK for 4-color process
- » Pantone™ colors
- » RGB for digital



## **Club Quality**

A moment of truth is an episode where a person comes in contact with any aspect of the Toastmasters experience and forms an impression of a club's quality and service.

























## **Club Quality**

### The Club

Moments of Truth

#### MOT:

A model to help provide the ideal member experience.



**First Impressions** 

**Membership Orientation** 

Fellowship, Variety and Communication

**Program Planning and Meeting Organization** 

**Membership Strength** 

**Achievement Recognition** 

Values
Club Mission



## **Moment of Truth (How)**

### **First Impressions**

how a guest is treated when they first visit a Toastmasters club

### **Membership Orientation**

how a new member is apprised of the education program, recognition, etc.

### Fellowship, Variety and Communication

how the club provides a warm, friendly and supportive environment

### **Program Planning and Meeting Organization**

how the club ensures members further their developmen