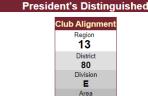

#### 03902439 Jauhari Bilingual President's Distinguished

| Club Alignmen | t |
|---------------|---|
| Region        | 1 |
| 13            |   |
| District      |   |
| 80            |   |
| Division      |   |
| E             |   |
| Area          |   |
| 01            |   |