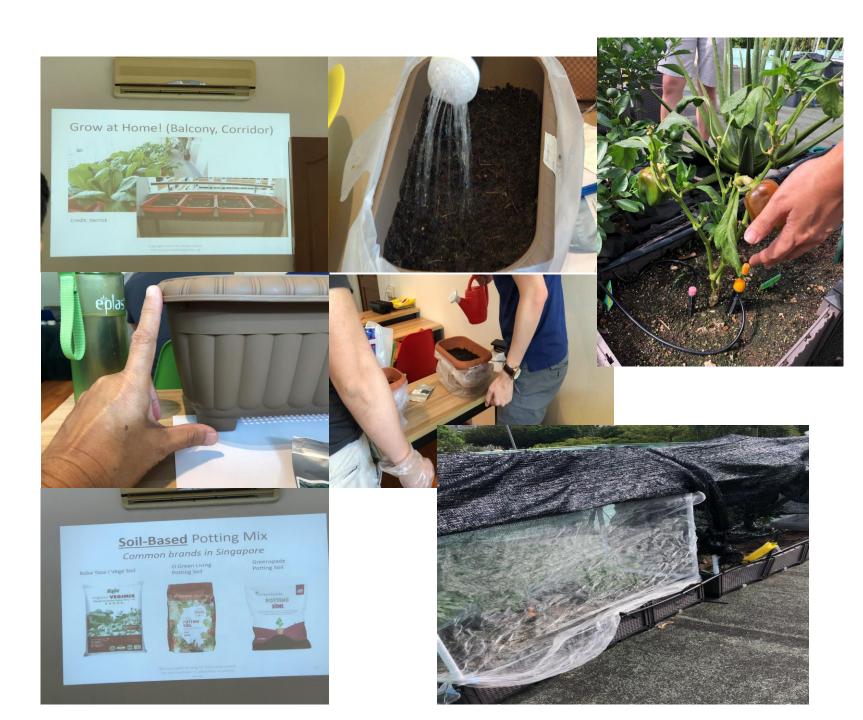

ned glow behind the logo.

### **Color Palette**

### **Primary Colors**

The palette for Toastmasters relies on True Maroon, Loyal Blue, and Cool Gray to support our elements of leadership, dedication, and empowerment.

C100 M43 Y12 K56

Hex #004165

Hex #772432 C12 M95 Y59 K54 R119 G36 B50 Pantone 188





**Loyal Blue** 

Hex #A9B2B1 C23 M7 Y12 K18 R169 G178 B177 Pantone 442



**Cool Gray** 

#### **Accent Color**

Hex #F2DF74 C0 M5 Y57 K0 R242 G223 B116 Pantone 127

**True Maroon** 



Happy Yellow

- » Hexadecimal for web
- » CMYK for 4-color process
- » Pantone™ colors
- » RGB for digital



## **Club Quality**

A moment of truth is an episode where a person comes in contact with any aspect of the Toastmasters experience and forms an impression of a club's quality and service.

























## **Club Quality**

### The Club

Moments of Truth

#### MOT:

A model to help provide the ideal member experience.



**First Impressions** 

**Membership Orientation** 

Fellowship, Variety and Communication

**Program Planning and Meeting Organization** 

**Membership Strength** 

**Achievement Recognition** 

Values
Club Mission



## **Moment of Truth (How)**

### **First Impressions**

how a guest is treated when they first visit a Toastmasters club

### **Membership Orientation**

how a new member is apprised of the education program, recognition, etc.

### Fellowship, Variety and Communication

how the club provides a warm, friendly and supportive environment

### **Program Planning and Meeting Organization**

how the club ensures members further their developm